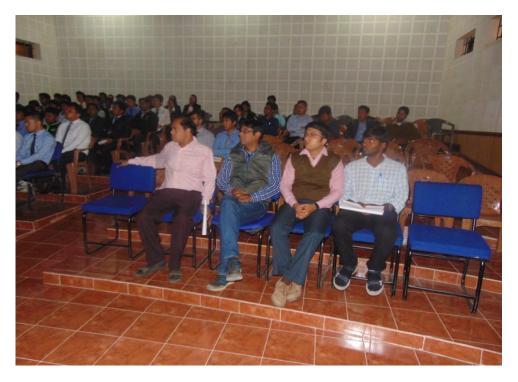

The Faculty Members of the ICFAI University Tripura present during the Placement process to motivate the students.

The gruelling selection process for the Multinational Company, Genpact on the way.

Mr. R.G Paul, HR Manager, Genpact conducting the Personal Interview.