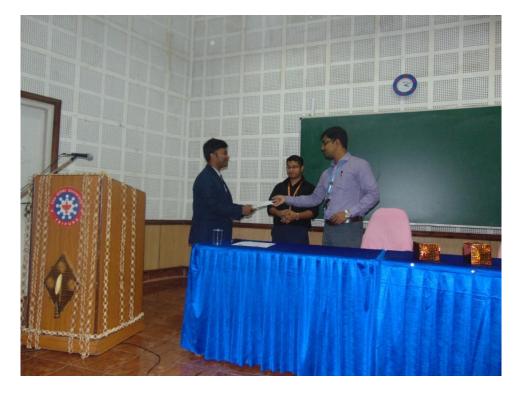

Mr. Pratik Gurung, CE, FST, the ICFAI University Tripura receiving the offer letter, after selection in the Multinational Company Genpact through Campus Placement.

Mr. Angshuman Adhya, MBA, FMS, the ICFAI University Tripura receiving the offer letter, after selection in the Multinational Company Genpact through Campus Placement.