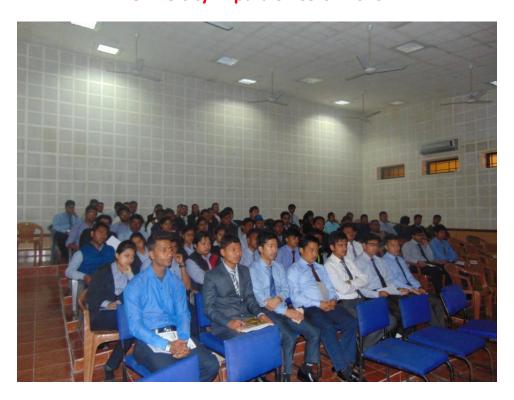

## Campus recruitment drive by the Genpact Company held at the ICFAI University Tripura on 09.02.2016

The students of Engineering, BBA and MBA during the Campus recruitment drive at the ICFAI University Tripura by the Genpact Company.