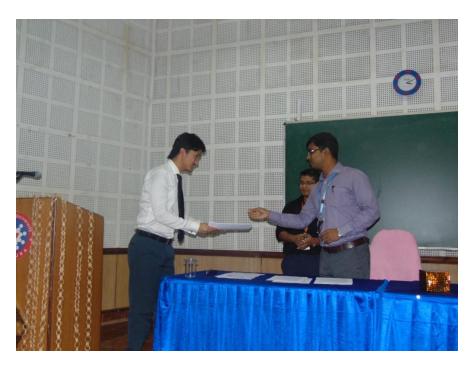

Ms. Kritika Kumari, ECE, FST, the ICFAI University Tripura receiving the offer letter, after selection in the Multinational Company Genpact through Campus Placement.

Mr. Sangay Pintso Bhutia, CE, FST, the ICFAI University Tripura receiving the offer letter, after selection in the Multinational Company Genpact through Campus Placement.