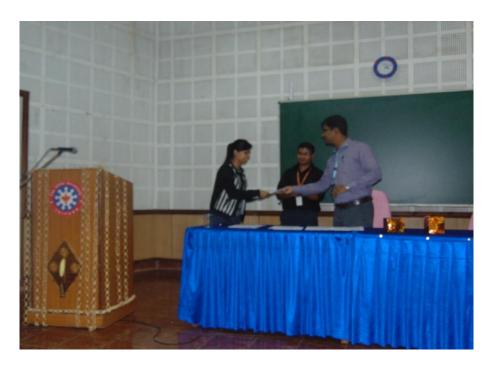

Mr. Rinku Debnath, MBA, FMS, the ICFAI University Tripura receiving the offer letter, after selection in the Multinational Company Genpact through Campus Placement.

Ms. Remika Debbarma, BBA, FMS, the ICFAI University Tripura receiving the offer letter, after selection in the Multinational Company Genpact through Campus Placement