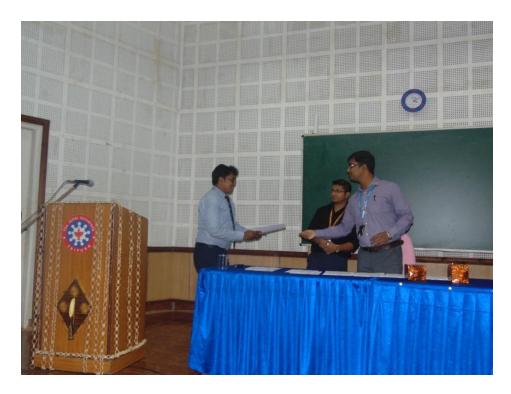

Mr. Rinku Debnath, MBA, FMS, the ICFAI University Tripura receiving the offer letter, after selection in the Multinational Company Genpact through Campus Placement.

Ms. Remika Debbarma, BBA, FMS, the ICFAI University Tripura receiving the offer letter, after selection in the Multinational Company Genpact through Campus Placement