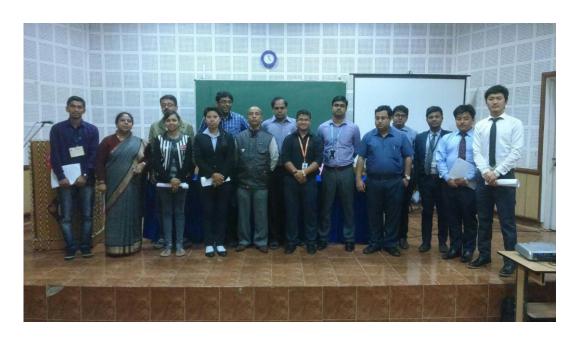

The HR Managers of Genpact Company, Faculty Members, Administrative Officials and students selected through Campus Placement pose for a photograph on 09.02.2016.

Mr. R.G Paul, HR Manager, Genpact and Mr. A. Mukherjee, HR Manager, Genpact during the Campus recruitment drive at the ICFAI University Tripura on 09.02.2016.