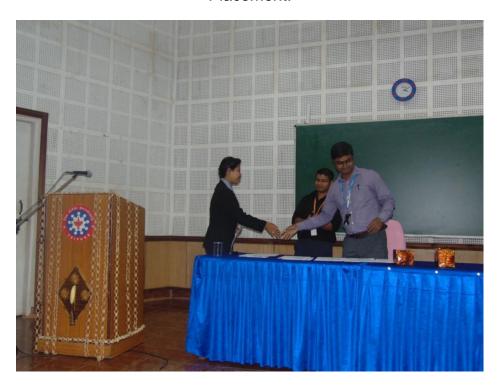

Ms. Kritika Kumari, ECE, FST, the ICFAI University Tripura receiving the offer letter, after selection in the Multinational Company Genpact through Campus Placement.

Mr. Sangay Pintso Bhutia, CE, FST, the ICFAI University Tripura receiving the offer letter, after selection in the Multinational Company Genpact through Campus Placement.